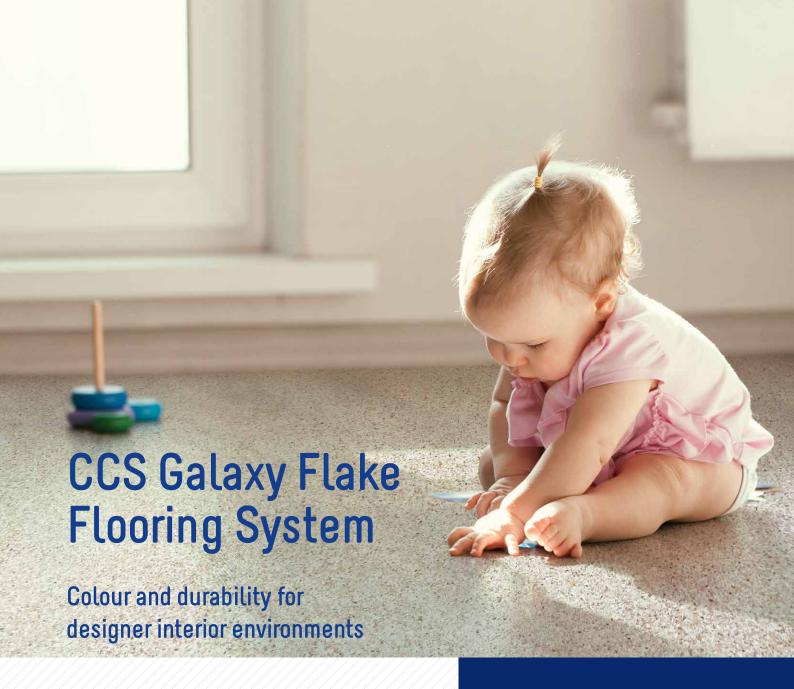

Available in a broad range of colours, a CCS Galaxy Flake Flooring System is an extremely hard wearing flooring solution suitable for a wide range of interior environments.

Comprised of coloured acrylic decorative flake chips with a hard resin overlay, a CCS Galaxy Flake Floor ensures an extremely tough finish for areas prone to harsh treatment, while providing ongoing protection against common stains created by a wide variety of spills.

From workshops and garages through to play areas, a CCS Galaxy Flake Floor is great to look at and easy to clean and maintain.