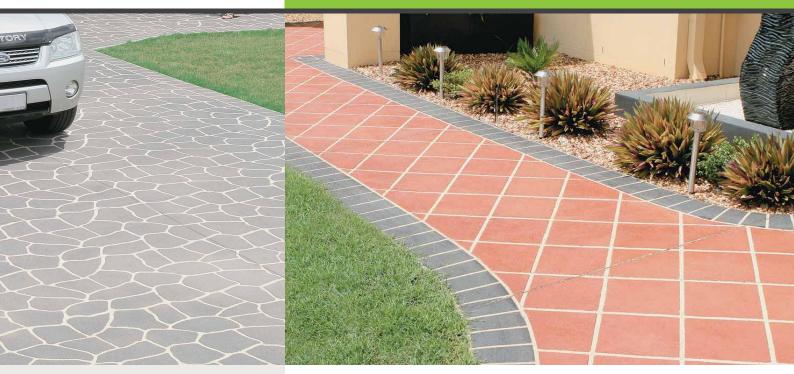

## Features

- Installed on fresh concrete
- The appearance of pavers without weeds or insects
- UV resistant colours
- Custom patterns available
- Cost effective and attractive

CCS Stencilpave concrete combines the practicality and durability of concrete with classic design and colour options to enhance the exterior of any house or commercial project.

Made from the one solid slab of concrete (with the colour/s and design added at the time of laying the slab), the Stencilpave system will not sag, sink or host an army of ants. Weeding the driveway on the weekend is also a forgotten chore!

With its grouted and rustic surface, the Stencil Pave finish provides a flat and sure footing for pedestrian and vehicular traffic.

Colour longevity is also assured due to the tough UV resistant pigments and resins that are used in the products.

With the assistance of your applicator, choose the colours and designs that will beautify and enhance your outdoor environment and enjoy the elegance of Stencil Pave.