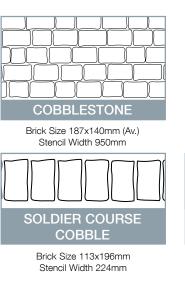

### MADE TO ORDER

Brick Size 92x198mm Stencil Width 850mm

Brick Size 120x226mm Stencil Width 950mm

Brick Size 89x191mm Stencil Width 935mm

Tile Size 225x225mm Stencil Width 970mm

Paver Size 400x210mm Stencil Width 965mm