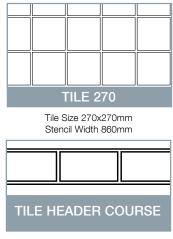

### MADE TO ORDER

Brick Size 92x198mm Stencil Width 850mm

Brick Size 120x226mm Stencil Width 950mm

Brick Size 89x191mm Stencil Width 935mm

Tile Size 225x225mm Stencil Width 970mm

Paver Size 400x210mm Stencil Width 965mm