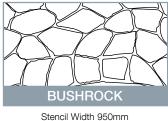

nhance the exterior of any house or commercial project.

Made from the one solid slab of concrete (with the colour/s and design added at the time of laying the slab), the Stencilpave system will not sag, sink or host an army of ants. Weeding the driveway on the weekend is also a forgotten chore!

With its grouted and rustic surface, the Stencil Pave finish provides a flat and sure footing for pedestrian and vehicular traffic.

Colour longevity is also assured due to the tough UV resistant pigments and resins that are used in the products.

With the assistance of your applicator, choose the colours and designs that will beautify and enhance your outdoor environment and enjoy the elegance of Stencil Pave.

### Choose from the following colours





# STENCILPAVE PATTERNS

#### **IN STOCK**



SOLDIER COURSE **BUSH ROCK** 

Stencil Width 275mm

### MADE TO ORDER



Brick Size 92x198mm Stencil Width 850mm



Brick Size 120x226mm Stencil Width 950mm





Brick Size 89x191mm Stencil Width 935mm





Tile Size 225x225mm Stencil Width 970mm



Paver Size 400x210mm Stencil Width 965mm



Large Tile 640x400mm Stencil Width 840mm



Tile Size 105x230mm Stencil Width 120mm







Brick Size 197x155mm (Av.) Stencil Width 930mm



**BRICK CIRCLE** 

0.9, 1.6, 2.2m



0.9, 1.6m



www.concretecoloursystems.com.au | info@concretecoloursystems.com.au | 1800 077 744