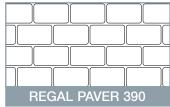

### MADE TO ORDER

Brick Size 92x198mm Stencil Width 850mm

Brick Size 120x226mm Stencil Width 950mm

Brick Size 89x191mm Stencil Width 935mm

Tile Size 225x225mm Stencil Width 970mm

Paver Size 400x210mm Stencil Width 965mm