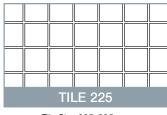

### MADE TO ORDER

Brick Size 92x198mm Stencil Width 850mm

Brick Size 120x226mm Stencil Width 950mm

Brick Size 89x191mm Stencil Width 935mm

Tile Size 225x225mm Stencil Width 970mm

Paver Size 400x210mm Stencil Width 965mm