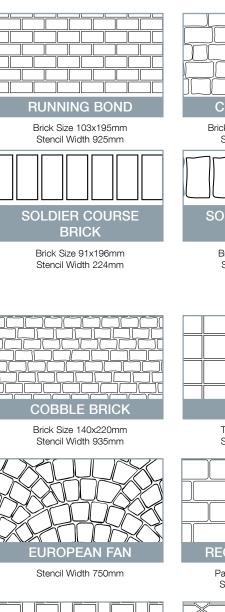

### MADE TO ORDER

Brick Size 92x198mm Stencil Width 850mm

Brick Size 120x226mm Stencil Width 950mm

Brick Size 89x191mm Stencil Width 935mm

Tile Size 225x225mm Stencil Width 970mm

Paver Size 400x210mm Stencil Width 965mm