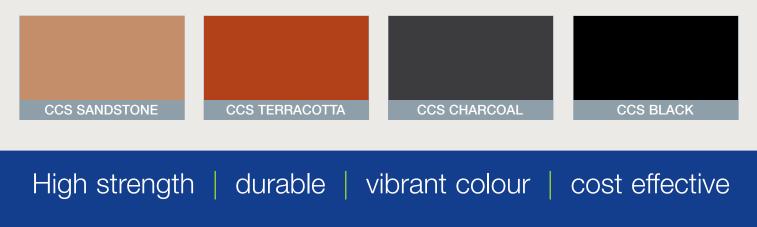

ete with classic design and colour options to enhance the exterior of any house or commercial project.

Made from the one solid slab of concrete (with the colour/s and design added at the time of laying the slab), the Stencilpave system will not sag, sink or host an army of ants. Weeding the driveway on the weekend is also a forgotten chore!

With its grouted and rustic surface, the Stencil Pave finish provides a flat and sure footing for pedestrian and vehicular traffic.

Colour longevity is also assured due to the tough UV resistant pigments and resins that are used in the products.

With the assistance of your applicator, choose the colours and designs that will beautify and enhance your outdoor environment and enjoy the elegance of Stencil Pave.

### Choose from the following colours





# STENCILPAVE PATTERNS

#### **IN STOCK**



SOLDIER COURSE **BUSH ROCK** 

Stencil Width 275mm

### MADE TO ORDER



Brick Size 92x198mm Stencil Width 850mm



Brick Size 120x226mm Stencil Width 950mm





Brick Size 89x191mm Stencil Width 935mm





Tile Size 225x225mm Stencil Width 970mm



Paver Size 400x210mm Stencil Width 965mm



Large Tile 640x400mm Stencil Width 840mm



Tile Size 105x230mm Stencil Width 120mm







Brick Size 197x155mm (Av.) Stencil Width 930mm



**BRICK CIRCLE** 

0.9, 1.6, 2.2m



0.9, 1.6m



www.concretecoloursystems.com.au | info@concretecoloursystems.com.au | 1800 077 744