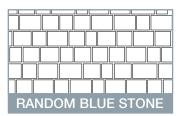

Large Tile 640x400mm Stencil Width 840mm

Tile Size 105x230mm Stencil Width 120mm

Brick Size 197x155mm (Av.) Stencil Width 930mm

**BRICK CIRCLE** 

0.9, 1.6, 2.2m

0.9, 1.6m

www.concretecoloursystems.com.au | info@concretecoloursystems.com.au | 1800 077 744