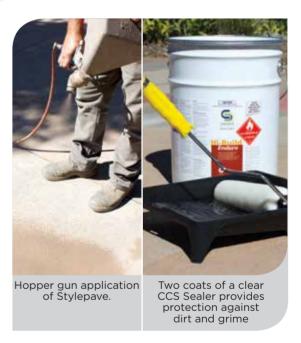

### The make up of Stylepave Overlays

The Stylepave Overlay is a polymer modified high strength, cement based, coloured mortar that is spray applied by a skilled applicator using a "hopper gun" (see picture).

It is generally applied in two coats. This is immediately sealed with two coats of either the CCS commercial grade Armourthane sealer, or in residential applications; the CCS Hi-Build Enduro clear protective sealer.