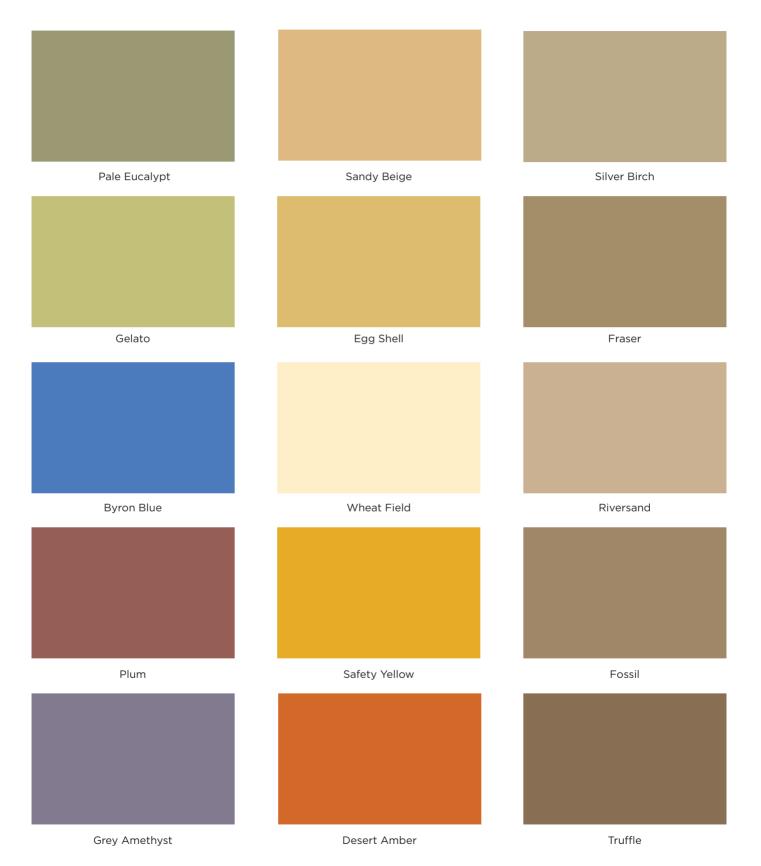

# Colour palette for the Styler

# pave concrete overlay system **TYLEDAVE**

ng weather and job conditions. Due to changes in viscosity and surface texture, variations in colour when compared with the above swatches should gain an understanding of the appearance. Please consult with the CCS sales team or www.concretecoloursystems.com.au for project specifications.