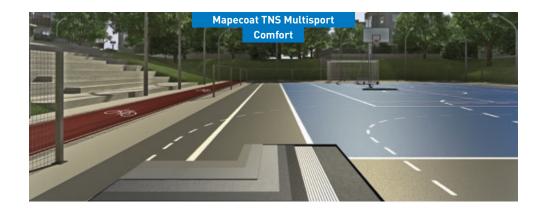

# Mapecoat TNS Multisport Comfort

High-elasticity, multi-layered acrylic resin system in water dispersion, applied in combination with granular rubber matting for indoor and outdoor multi-purpose sports pitches.