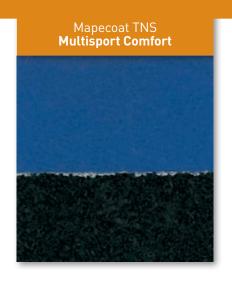

# Mapecoat TNS Multisport Comfort

High-elasticity, multi-layered acrylic resin system in water dispersion, applied in combination with granular rubber matting for indoor and outdoor multi-purpose sports pitches.