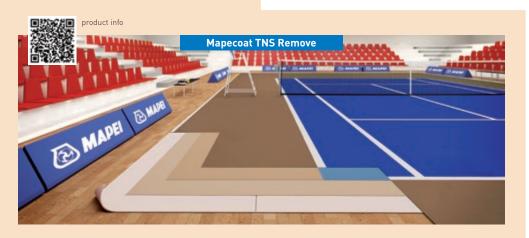

#### **Mapecoat TNS Remove**

Removable multi-layered acrylic resinbased system in water dispersion used in combination with fibre-reinforced PVC mat to create indoor playing surfaces suitable for professional-level tennis and multi-purpose playing surfaces.