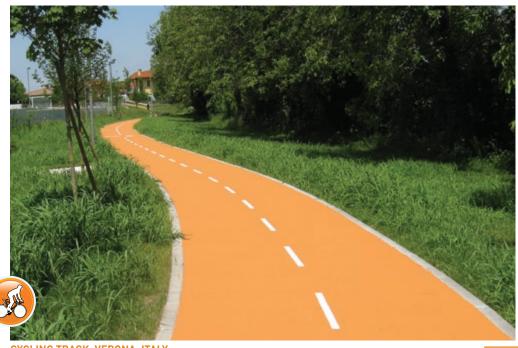

**VELODROME, DALMINE (BERGAMO), ITALY** 

SKATING RINK, COSENZA, ITALY

**CYCLING TRACK, VERONA, ITALY** 

#### CYCLE TRACKS - URBAN FEATURES

☐ Mapecoat TNS Urban 🎇 🌇

#### Mapecoat TNS Urban

Acrylic resin-based coloured coating in water dispersion with selected fillers, for coating cycle tracks, footpaths and urban features.