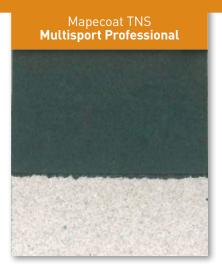

## Mapecoat TNS Multisport Professional

Multi-layered acrylic resin system in water dispersion for indoor and outdoor multi-purpose sports pitches.