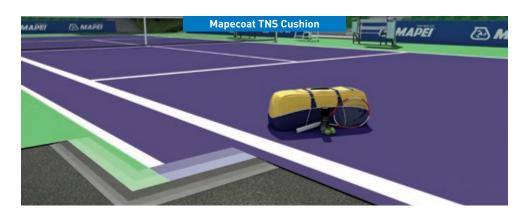

#### **Mapecoat TNS Cushion**

Medium-elasticity, multi-layered acrylic resin system in water dispersion for professional-grade indoor and outdoor tennis courts.