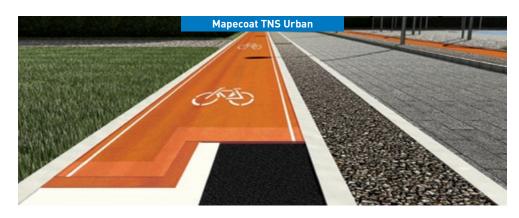

#### Mapecoat TNS Urban

Acrylic resin-based coloured coating in water dispersion with selected fillers, for coating cycle tracks, footpaths and urban features.